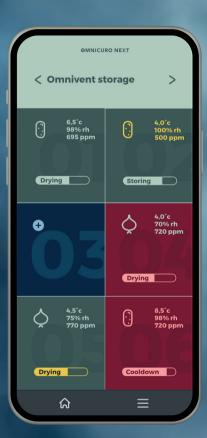

During the storage season, OmniCuro NEXT automatically moves your product to the next storage phase. No need to change the technical settings yourself. You can relax and take care of other business.

- Serious error of product condition, storage strategy or device(s)
- Attention is needed for product condition, storage strategy or device(s)
- Good product conditions, storage runs as planned and devices are working
- Idle storage ce

# Always understand what's going on

During storage, it's always good practice to use your own intuition. Regularly check your storage to see, feel, or smell how your products are doing.

OmniCuro NEXT supports your intuition with 24/7 monitoring of your storage. Green, yellow, and red signals let you know if your products are okay or require attention. When OmniCuro NEXT senses something important requires attention, you receive a notification. Not with technical details, but with a clear message about what's going on and what action you need to take.