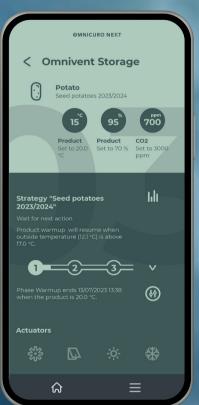

### Setup your storage strategy in minutes

Working with OmniCuro NEXT doesn't require any technical knowledge. You can quickly setup a strategy, even before you start harvesting or storing. Simply select the product you want to store. And set the desired conditions for temperature, relative humidity and CO<sub>2</sub> levels.

### Peace of mind with OmniCuro NEXT in the lead

OmniCuro NEXT controls your entire storage system. From ventilation and cooling to heaters and hatches. It knows exactly what's happening inside and outside your storage. And it makes smart decisions to keep your products in the right conditions. Like opening the hatches when outside air is good for drying.

During the storage season, OmniCuro NEXT automatically moves your product to the next storage phase. No need to change the technical settings yourself. You can relax and take care of other business.

- Serious error of product condition, storage strategy or device(s)
- Attention is needed for product condition, storage strategy or device(s)
- Good product conditions, storage runs as planned and devices are working
- Idle storage ce