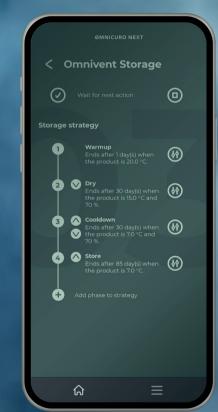

### Setup your storage strategy in minutes

Working with OmniCuro NEXT doesn't require any technical knowledge. You can quickly setup a strategy, even before you start harvesting or storing. Simply select the product you want to store. And set the desired conditions for temperature, relative humidity and CO<sub>2</sub> levels.

During the storage season, OmniCuro NEXT automatically moves your product to the next storage phase. No need to change the technical settings yourself. You can relax and take care of other business.

- Serious error of product condition, storage strategy or device(s)
- Attention is needed for product condition, storage strategy or device(s)
- Good product conditions, storage runs as planned and devices are working
- Idle storage ce