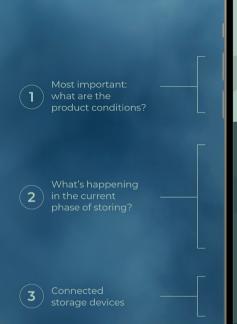

# Always understand what's going on

During storage, it's always good practice to use your own intuition. Regularly check your storage to see, feel, or smell how your products are doing.

OmniCuro NEXT supports your intuition with 24/7 monitoring of your storage. Green, yellow, and red signals let you know if your products are okay or require attention. When OmniCuro NEXT senses something important requires attention, you receive a notification. Not with technical details, but with a clear message about what's going on and what action you need to take.