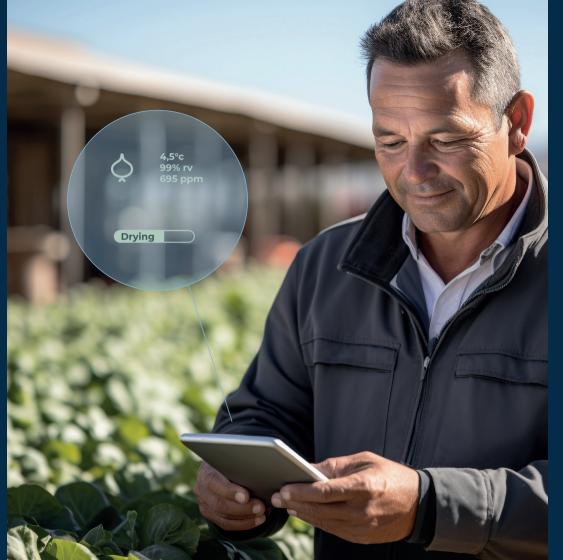

### Setup your storage strategy in minutes

Working with OmniCuro NEXT doesn't require any technical knowledge. You can quickly setup a strategy, even before you start harvesting or storing. Simply select the product you want to store. And set the desired conditions for temperature, relative humidity and CO<sub>2</sub> levels.

### Peace of mind with OmniCuro NEXT in the lead

OmniCuro NEXT controls your entire storage system. From ventilation and cooling to heaters and hatches. It knows exactly what's happening inside and outside your storage. And it makes smart decisions to keep your products in the right conditions. Like opening the hatches when outside air is good for drying.

# Always understand what's going on

During storage, it's always good practice to use your own intuition. Regularly check your storage to see, feel, or smell how your products are doing.

OmniCuro NEXT supports your intuition with 24/7 monitoring of your storage. Green, yellow, and red signals let you know if your products are okay or require attention. When OmniCuro NEXT senses something important requires attention, you receive a notification. Not with technical details, but with a clear message about what's going on and what action you need to take.