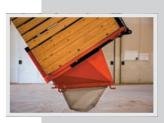

# **FALL BREAKER**

A fall breaker can be mounted on the standard Vegniek forward box rotator. This makes it possible to transfer product to another box very easily, without the product being damaged due to a too great fall height. The product flow is constricted and inhibited by trap loops. Practice has shown that this is a good alternative to turning boxes. The fall breaker is also ideal if vulnerable production has to be tipped in, for example, a bunker.

## **FALL BREAKER ROTOMASTER 350**

- Fits on a standard RotoMaster 350 with a 1,60mtr upper clamp
- Width of the spout 1.1 m
- ✓ Mounting by means of 2 bolts