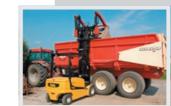

#### **VERSATILITY**

The RotoMaster 350 is the most robust and compact box rotator on the market. The rotator is easy to install on your forklift, front loader, lifting mast or telehandler and can be used during all seasons, both in the storage and in the field.

# **THE ADVANTAGES**

- Efficient handling of the boxes: pick up, empty and put away
  - Outflow of product far in front of the forklift over the entire width of the box
- Minimum frontal extension length (up to 30% more lift capacity of your forklift-truck than with other forward tipping box rotators)
- Good view of the forks
  - Protected against operating errors
- Very fast and safe mounting and dismounting with optional support