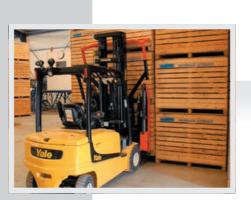

#### **VERSATILITY**

The RotoMaster 350 is the most robust and compact box rotator on the market. The rotator is easy to install on your forklift, front loader, lifting mast or telehandler and can be used during all seasons, both in the storage and in the field.