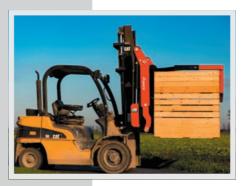

### PROTECT YOUR PRODUCT

The dosed emptying is done with perfect control, so the drop height is always minimal (ideal for fragile products). The upper clamp can be fully reclined, so that several boxes can be transported simultaneously. There is less damage to boxes because the box is fully supported when rotating.

# **THE ADVANTAGES**

- Efficient handling of the boxes: pick up, empty and put away
  - Outflow of product far in front of the forklift over the entire width of the box
- Minimum frontal extension length (up to 30% more lift capacity of your forklift-truck than with other forward tipping box rotators)
- Good view of the forks
  - Protected against operating errors
- Very fast and safe mounting and dismounting with optional support