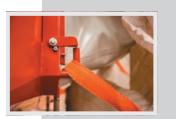

#### **UNIQUE TIPPING MECHANISM**

Unique tipping mechanism without pivots on the side of the box. So it is easy to pick-up boxes which are standing next to each other. Only 1 double acting hydraulic valve is required for all functions. The hydraulic system is designed in such a way that operating errors are excluded.