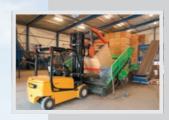

# **BIGBAG FILLER**

With the big bag filler it is possible to fill big bags directly from the box with a standard Vegniek box rotator. The product is dosed into the big bag, with the fall being inhibited by fall loops in the funnel.

The method is as follows; A full box is taken, the upper clamp is closed and the box is rotated for approx. 70°. The big bag is then hung on the hooks. Then the box is completely rotated. By first keeping the funnel low to the ground and gradually lifting it, the product is neatly poured into the big bag without a great drop height. After that, the big bag can be put away on a pallet (without having to get off the forklift). The result is a tightly filled big bag.

This makes it possible to store the product longer in boxes and quickly and efficiently transfer it into big bags just before delivery. This preserves the quality of the product and prevents big bags from sagging.