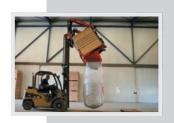

# **BIGBAG FILLER**

With the big bag filler it is possible to fill big bags directly from the box with a standard Vegniek box rotator. The product is dosed into the big bag, with the fall being inhibited by fall loops in the funnel.

The method is as follows; A full box is taken, the upper clamp is closed and the box is rotated for approx. 70°. The big bag is then hung on the hooks. Then the box is completely rotated. By first keeping the funnel low to the ground and gradually lifting it, the product is neatly poured into the big bag without a great drop height. After that, the big bag can be put away on a pallet (without having to get off the forklift). The result is a tightly filled big bag.

This makes it possible to store the product longer in boxes and quickly and efficiently transfer it into big bags just before delivery. This preserves the quality of the product and prevents big bags from sagging.