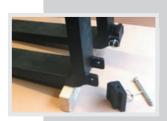

# **FORKS WITH QUICK RELEASE SYSTEM**

The (dis) assembly of forks is a tough job and not entirely without danger. The quick-release forks are then ideal. By removing the locking blocks, the forks can be easily put away on a pallet, both at the same time. Later, the forks can easily be hooked back onto the fork carrier. Just mount the locking blocks and you're done. And all without having to lift or move the forks.

## FEMIII FORKS WITH QUICK RELEASE

Set of FemIII forks with quick release
Fork size 120x50mm long 1180mm

SEE HOW THE ACCESSOIRES WORKS? SCAN THE QR-CODE: