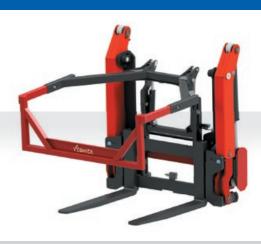

# **FORKS WITH QUICK RELEASE SYSTEM**

The (dis) assembly of forks is a tough job and not entirely without danger. The quick-release forks are then ideal. By removing the locking blocks, the forks can be easily put away on a pallet, both at the same time. Later, the forks can easily be hooked back onto the fork carrier. Just mount the locking blocks and you're done. And all without having to lift or move the forks.

## FEMIII FORKS WITH QUICK RELEASE

Set of FemIII forks with quick release
Fork size 120x50mm long 1180mm

SEE HOW THE ACCESSOIRES WORKS? SCAN THE QR-CODE: