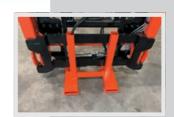

#### **VERSATILITY**

The RotoMaster 350 is the most robust and compact box rotator on the market. The rotator is easy to install on your forklift, front loader, lifting mast or telehandler and can be used during all seasons, both in the storage and in the field.

## **SPECIFICATIONS**

Maximum lifting capacity: 3500kg Frontal extension length: 160mm\* Center of gravity: 220mm Forklift connection: Femili / Femili Weight without forks: 750 kg Tipping angle: 150° Box-size\*\*: 1600x1200x1250m