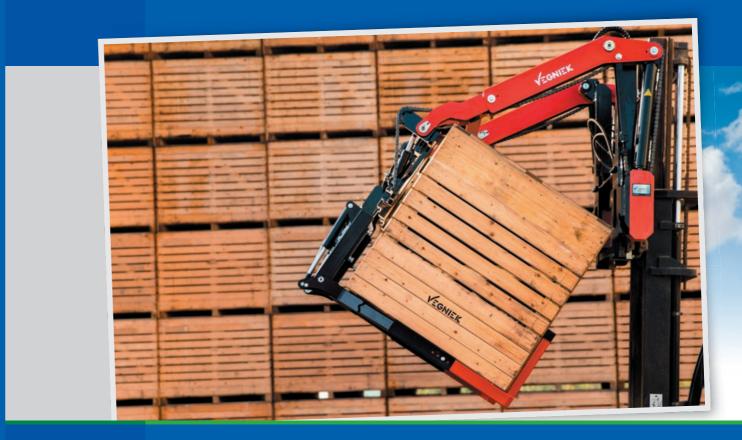

# **ROTOMASTER 350**

# THE VERSATILE SOLUTION

Versatility

Protect your product

Unique tipping mechanism

Vegniek BV Euro 25 8305 BT Emmeloord The Netherlands +31 527 23 10 99

☑ info@vegniek.nl

www.vegniek.nl

#### **VERSATILITY**

The RotoMaster 350 is the most robust and compact box rotator on the market. The rotator is easy to install on your forklift, front loader, lifting mast or telehandler and can be used during all seasons, both in the storage and in the field.

#### **UNIQUE TIPPING MECHANISM**

Unique tipping mechanism without pivots on the side of the box. So it is easy to pick-up boxes which are standing next to each other. Only 1 double acting hydraulic valve is required for all functions. The hydraulic system is designed in such a way that operating errors are excluded.