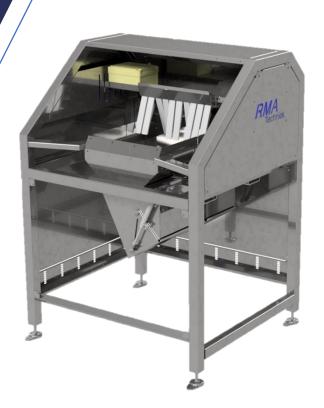

## Sorting unit

The sorting unit is designed to separate a part of the product from the entire batch. This sorter is designed for potatoes, possibilities for other crops or products in consultation.

For sorting by size this machine will be combined with a 3D-Camera. The 3D sensor measures the length, width and height of each passing potato (or other product) by means of a laser beam.

Another possibility is to combine the sorter with a defects analyser. In this way the sorter can separate specific defects from the entire batch.