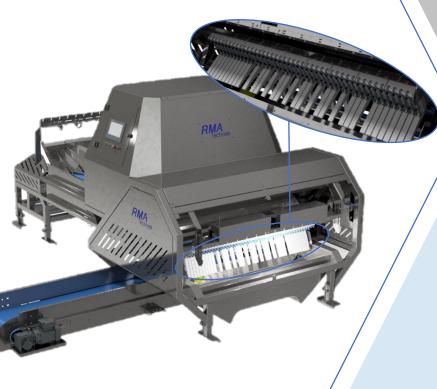

## Sorting unit

The sorting unit is designed to separate a part of the product from the entire batch. This sorter is designed for potatoes, possibilities for other crops or products in consultation.

For sorting by size this machine will be combined with a 3D-Camera. The 3D sensor measures the length, width and height of each passing potato (or other product) by means of a laser beam.

Another possibility is to combine the sorter with a defects analyser. In this way the sorter can separate specific defects from the entire batch.